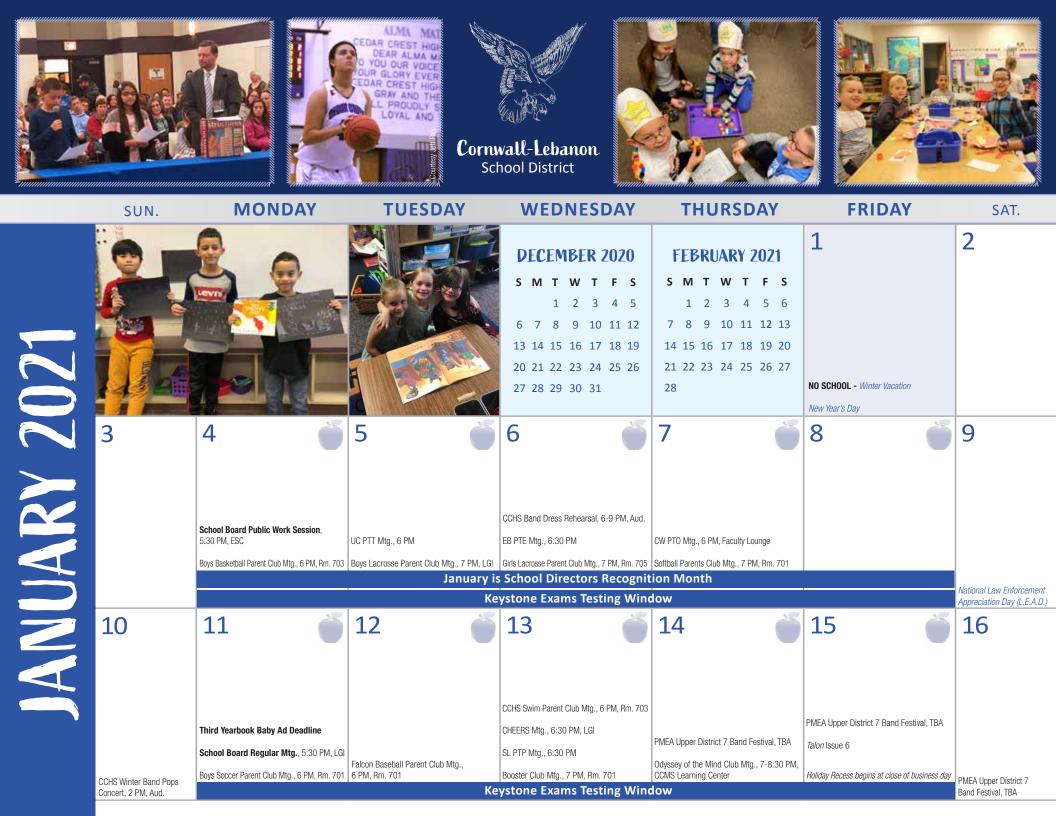

# Abbreviations Used on the Calendar Pages

Aud. – CCHS Auditorium Caf. – CCMS Cafetorium Café – CCHS Cafetoria CCMS – Cedar Crest Middle School CCHS – Cedar Crest High School CLSD – Cornwall-Lebanon School District CTC – Career and Technology Center CW – Cornwall Elementary School EB – Ebenezer Elementary School ESC – Ed. Service Center (District Office) LGI – Large Group Instruction Room LL League – Lancaster-Lebanon League LVC – Lebanon Valley College Mtg. – Meeting NAfME – National Association for Music Education PMEA – PA Music Educators Assoc. P-SP – CCMS Parent-School Partners PTO – Cornwall Parent-Teacher Organization PTE – Parents and Teachers of Ebenezer PTP – South Lebanon Parent-Teachers-Partners PTT – Union Canal Parents Teachers Together Rm. – Room SL – South Lebanon Elementary School TBA – To Be Announced UC – Union Canal Elementary School