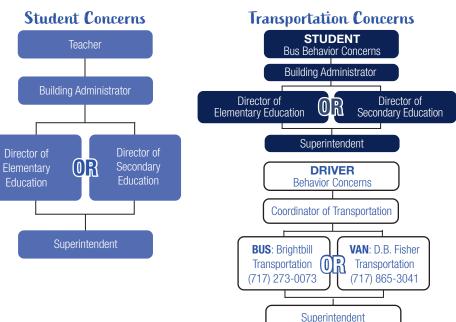

# **Concern Resolution Process**

From time to time, concerns and/or complaints arise that require a process for reconciliation. In these instances, the individual with the complaint should seek a remedy with the party most directly involved, i.e., teacher, bus driver, or administrator. If some mutual resolution cannot be reached, the complaint should be addressed to the building principal. In the event the problem still remains unsettled, contact should be made with the Director of Elementary Education, Director of Secondary Education, or the Superintendent. Concerns that are not reconciled at this level should be directed to the Board of School Directors for their consideration.