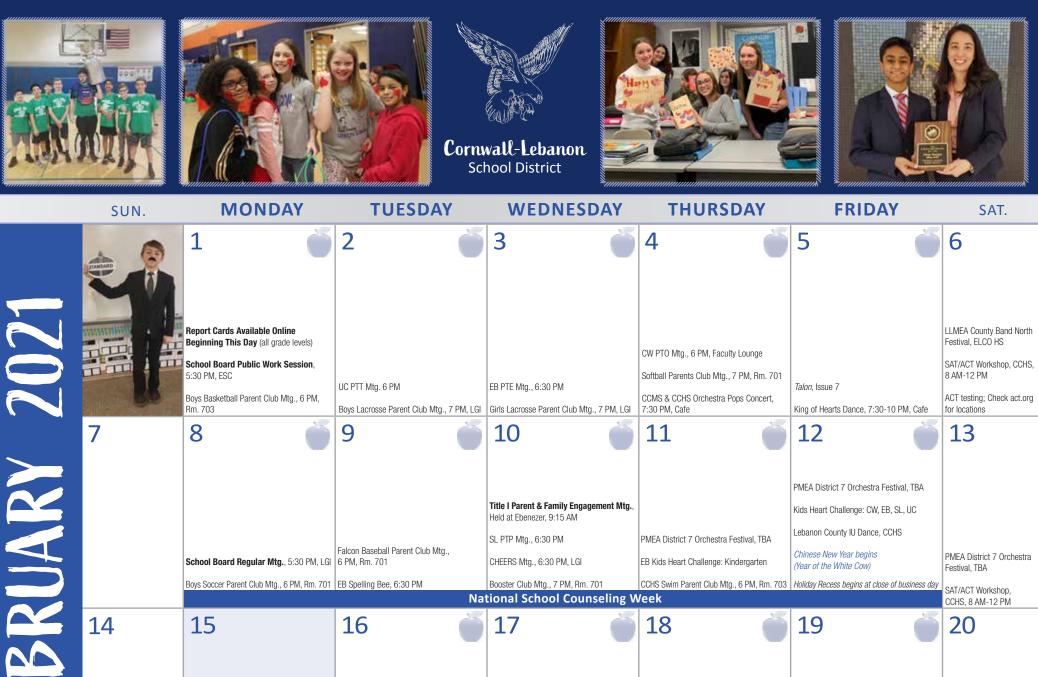

# Abbreviations Used on the Calendar Pages

Aud. – CCHS Auditorium Caf. – CCMS Cafetorium Café – CCHS Cafetoria CCMS – Cedar Crest Middle School CCHS – Cedar Crest High School CLSD – Cornwall-Lebanon School District CTC – Career and Technology Center CW – Cornwall Elementary School EB – Ebenezer Elementary School ESC – Ed. Service Center (District Office) LGI – Large Group Instruction Room LL League – Lancaster-Lebanon League LVC – Lebanon Valley College Mtg. – Meeting NAfME – National Association for Music Education PMEA – PA Music Educators Assoc. P-SP – CCMS Parent-School Partners PTO – Cornwall Parent-Teacher Organization PTE – Parents and Teachers of Ebenezer PTP – South Lebanon Parent-Teachers-Partners PTT – Union Canal Parents Teachers Together Rm. – Room SL – South Lebanon Elementary School TBA – To Be Announced UC – Union Canal Elementary School