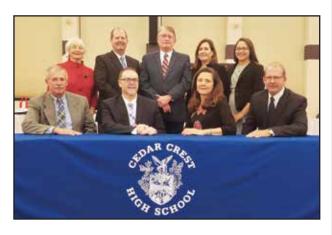

# **Board of School Directors**

Ruth Ann Schlegel, President Bryan D. Smith, Vice President Diana E. Carpenter Susan A. Dieffenbach Keith W. Donnachie

Robert M. Griffiths Jane L. Owsiak Jeffrey J. Snyder Joel W. Zug

Wesley M. Bensing, Treasurer Jean L. Hentz, Secretary Timothy D. Sheffey, Solicitor

The Board of School Directors has established the following meeting dates for the 2020-21 school year. Regular Monthly Board Meetings and the Reorganization Meeting are held in the Large Group Instruction Room at Cedar Crest High School, 115 East Evergreen Road, Lebanon, Pa. Public Work Session meetings are held in the Board Room of the District's Educational Service Center, 105 East Evergreen Road, Lebanon, Pa. All meetings begin at 5:30 PM. Other meetings of the Board of School Directors may be scheduled during the year, as needed. Due to COVID-19, meetings may be held online. Check the District website to confirm meeting location.

CLSD Board of School Directors (seated, left-right) Jeffrey Snyder, Bryan Smith, Ruth Ann Schlegel, Keith Donnachie (standing, left-right) Susan Dieffenbach, Joel Zug, Robert Griffiths, Jane Oswiak, Diana Carpenter.