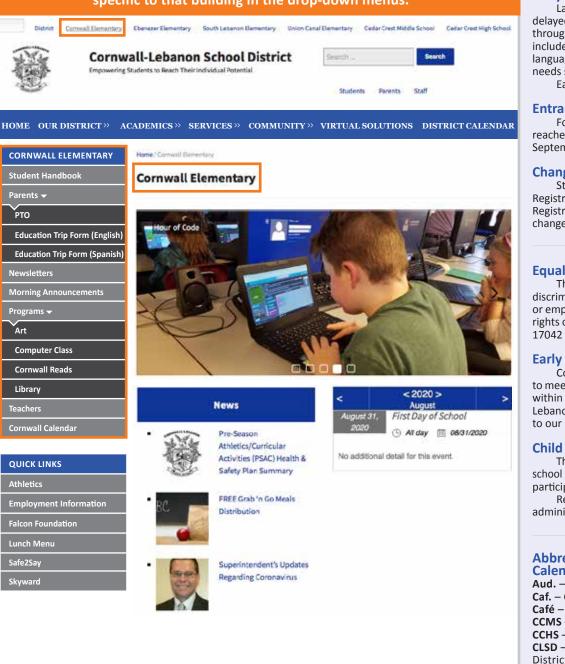

Twitter.

Each elementary school may have additional information specific to that building in the drop-down menus.

STAY CONNECTED

Facebook

Twitter

# Early Intervention Program

Lancaster-Lebanon Intermediate Unit #13 provides services for children who are developmentally delayed between the ages of three years and school age. Programs are available in a number of settings throughout the two-county area. These services are available at no cost to parents. Available services include classroom instructional services, physical therapy, occupational therapy, and speech and language therapy. If you have a child who you think is eligible for services, or if you know of a child who needs services, please call (717) 665-2366.

Early intervention makes a difference in a child's life!

# **Entrance (age) Requirements**

For a child to enter kindergarten this fall in the Cornwall-Lebanon School District, s/he must have reached the age of five (5) BEFORE September 1. A child must have reached the age of six (6) BEFORE September 1 to be enrolled in first grade.

# **Change of Address**

Students whose address changes during the school year must report the change to Central Registration (717-272-2031, ext.1805). Phone number changes must also be reported to Central Registration, or to the main office of the school attended. Examples of acceptable proof of address change are a lease, deed, property tax statement, mortgage statement or settlement papers.

# **Equal Opportunity Employer**

The Cornwall-Lebanon School District is an equal opportunity education institution and will not discriminate on the basis of race, color, national origin, sex, age, and handicap in its activities, programs, or employment practices as required by Title VI, Title IX, and Section 504. For information regarding civil rights or grievance procedures, contact the Compliance Officer at 105 East Evergreen Road, Lebanon, PA 17042 (717) 272-2031.