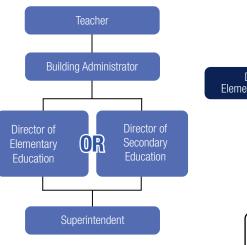

# **Concern Resolution Process**

From time to time, concerns and/or complaints arise that require a process for reconciliation. In these instances, the individual with the complaint should seek a remedy with the party most directly involved, i.e., teacher, bus driver, or administrator. If some mutual resolution cannot be reached, the complaint should be addressed to the building principal. In the event the problem still remains unsettled, contact should be made with the Director of Elementary Education, Director of Secondary Education, or the Superintendent. Concerns that are not reconciled at this level should be directed to the Board of School Directors for their consideration.