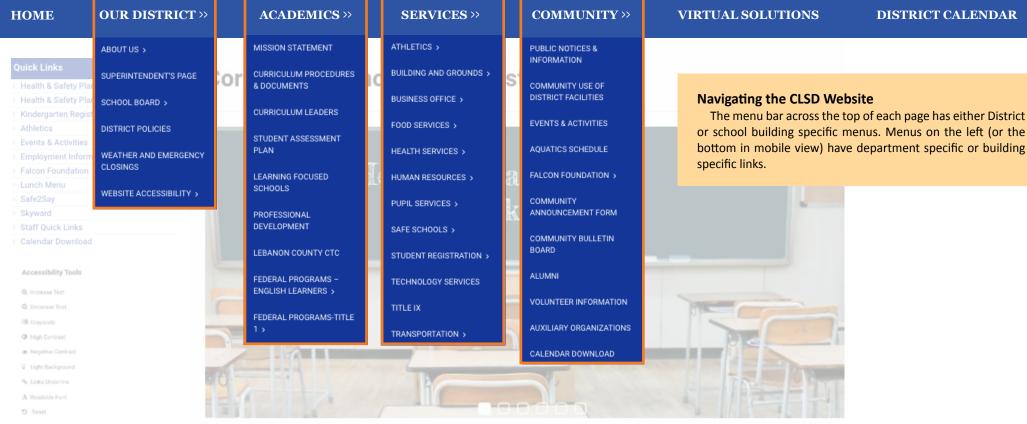

# Cornwall-Lebanon School District

Empowering students to reach their individual potential

Students Parents The arrows indicate sub menus are contained within that page. Click on them to open the sub menu.

On this page and the following pages, you'll see expanded menus from the District Homepage and each school's webpages that will help you to locate the info you seek.