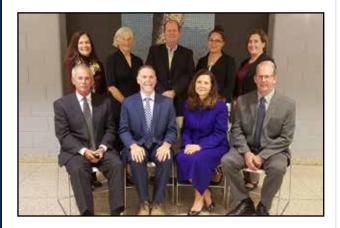

### **Board of School Directors**

Ruth Ann Schlegel, President Bryan D. Smith, Vice President Diana E. Carpenter Susan A. Dieffenbach Keith W. Donnachie

Jane L. Owsiak Jeffrey J. Snyder Diane C. Wuori Joel W. Zug

Wesley M. Bensing, Treasurer Jean L. Hentz, Secretary Timothy D. Sheffey, Solicitor Colleen S. Gallo, Solicitor

The Board of School Directors has established the following meeting dates for the 2021-22 school year. The Public Work Session, the Regular Monthly Board Meetings and the Reorganization Meeting are held in the Large Group Instruction Room at Cedar Crest High School, 115 East Evergreen Road. Lebanon, Pa., and will begin at 5:30 PM. Other meetings of the Board of School Directors may be scheduled during the year, as needed. Board meetings are Live streamed and available for viewing on the CLSD website.

CLSD Board of School Directors (seated, left-right) Jeffrey Snyder, Bryan Smith, Ruth Ann Schlegel, Keith Donnachie; (standing, left-right) Diane Wuori, Susan Dieffenbach, Joel Zug, Diana Carpenter, Jane Oswiak.