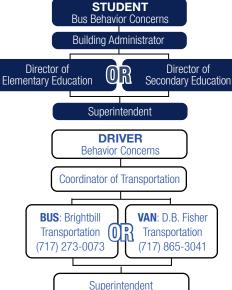

# **Concern Resolution Process**

From time to time, concerns and/or complaints arise that require a process for reconciliation. In these instances, the individual with the complaint should seek a remedy with the party most directly involved, i.e., teacher, bus driver, or administrator. If some mutual resolution cannot be reached, the complaint should be addressed to the building principal. In the event the problem still remains unsettled, contact should be made with the Director of Elementary Education, Director of Secondary Education, or the Superintendent. Concerns that are not reconciled at this level should be directed to the Board of School Directors for their consideration.