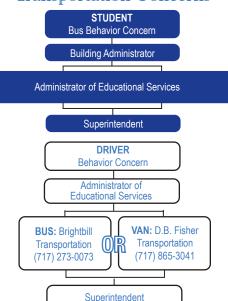

## **Concern Resolution Process**

From time to time, concerns and/or complaints arise that require a process for reconciliation. In these instances, the individual with the complaint should seek a remedy with the party most directly involved, i.e., teacher, bus driver, or administrator. If some mutual resolution cannot be reached, the complaint should be addressed to the building principal. In the event the problem still remains unsettled, contact should be made with one of the directors, or the Superintendent. Concerns that are not reconciled at this level should be directed to the Board of School Directors for their consideration.