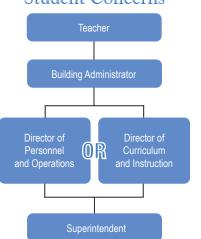

## **Concern Resolution Process**

From time to time, concerns and/or complaints arise that require a process for reconciliation. In these instances, the individual with the complaint should seek a remedy with the party most directly involved, i.e., teacher, bus driver, or administrator. If some mutual resolution cannot be reached, the complaint should be addressed to the building principal. In the event the problem still remains unsettled, contact should be made with one of the directors, or the Superintendent. Concerns that are not reconciled at this level should be directed to the Board of School Directors for their consideration.