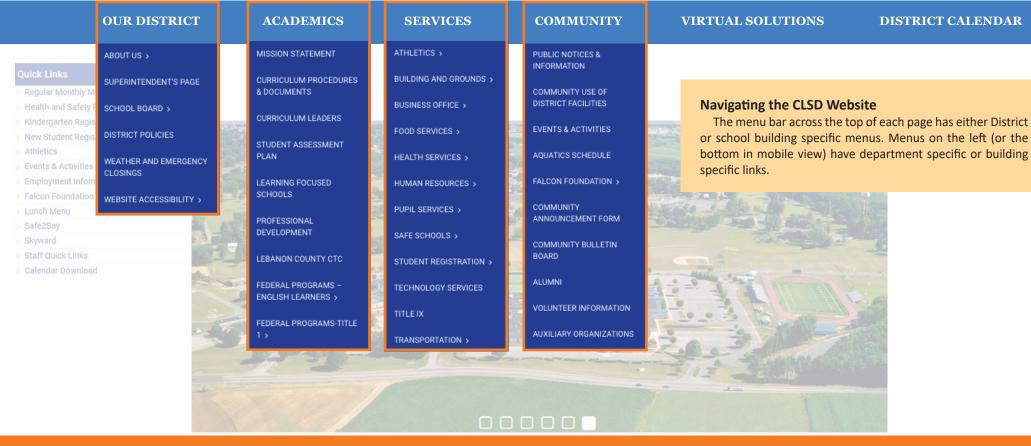

## **Cornwall-Lebanon School District**

Empowering students to reach their individual potential

Students Parents Staff

The arrows indicate sub menus are contained within that page.

On this page and the following pages, you'll see expanded menus from the District Homepage and each school's webpages that will help you to locate the info you seek.