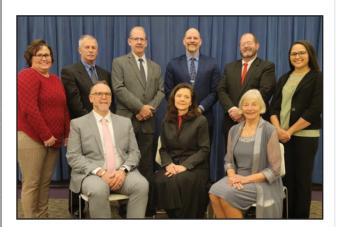

## **Board of School Directors**

Ruth Ann Schlegel, President Bryan D. Smith, Vice President Kyle M. Bensing Diana E. Carpenter Susan A. Dieffenbach Keith W. Donnachie Susan L. Levendoski Jeffrey J. Snyder Joel W. Zug

Wesley M. Bensing, Treasurer Jean L. Hentz, Secretary Timothy D. Sheffey, Solicitor Colleen S. Gallo, Solicitor

The Board of School Directors has established the following meeting dates for the 2022-23 school year. The Public Work Session, the Regular Monthly Board Meetings and the Reorganization Meeting are held in the Large Group Instruction Room at Cedar Crest High School, 115 East Evergreen Road, Lebanon, Pa., and will begin at 5:30 PM. Other meetings of the Board of School Directors may be scheduled during the year, as needed. Board meetings are Live streamed and available for viewing on the CLSD website.

CLSD Board of School Directors (seated, left-right) Bryan Smith, Ruth Ann Schlegel, Susan Dieffenbach; (standing, left-right) Susan Levendoski, Jeffrey Snyder, Keith Donnachie, Kyle Bensing, Joel Zug, Diana Carpenter.