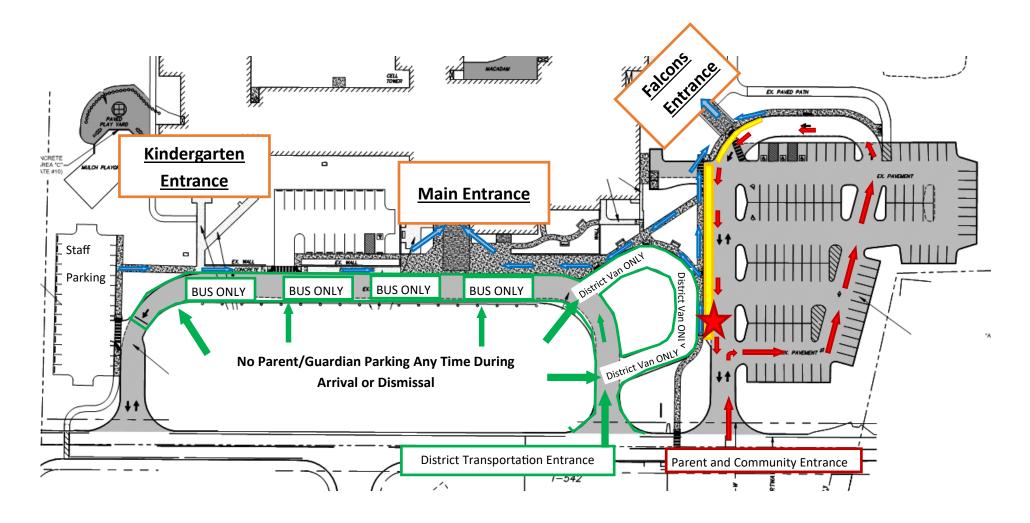

## Transportation Notice: Union Canal Elementary School, Student AM Arrival, 2022-23

Please note the below student transportation map of Union Canal Elementary, Student AM Drop-off EFFECTIVE Start of the 2021-22 School year

- District Transportation (Bus & Vans) will enter the front of the school in the Green Area designated below.
  - Each Bus Will Unload Separately In The Order Busses Arrive Starting @ 8:45am
- Parent/Guardian Transportation will enter the school at the main parking lot and follow the Red Arrows. All parent/guardian transportation may drop-off and pick up in the areas indicated by yellow below.
  - AM Drop Off: 8:40-8:59am. DO NOT PARK in the Drop Off/Loading area. Students enter the building at the Falcons Entrance.
    - To Help With Congestion @ Drop Off Please Drop Students Off Starting at the Star
      - Please pull forward all the way down the sidewalk if there are no cars in front of you