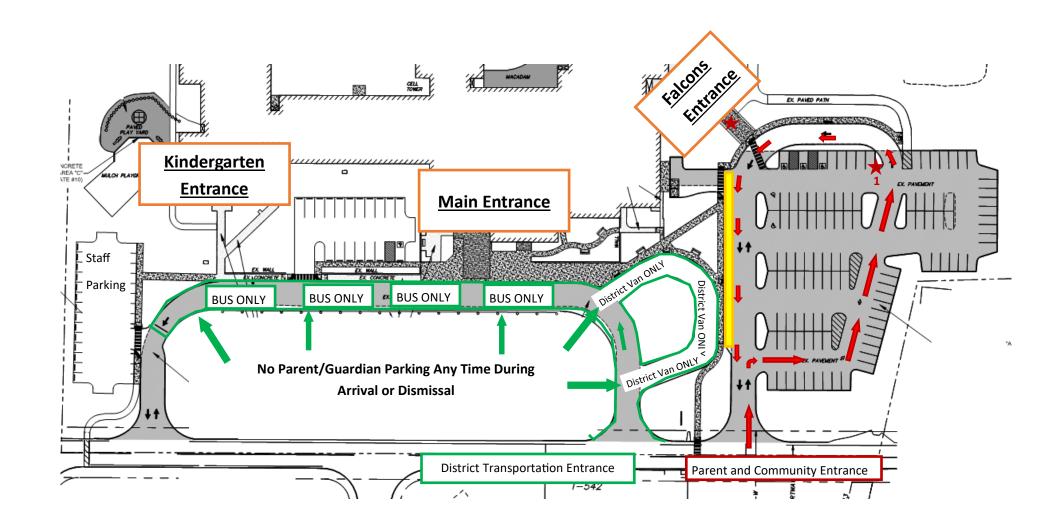

## Transportation Notice: Union Canal Elementary School, END-OF-SCHOOL-DAY DISMISSAL, 2022-23

Please note the below student dismissal transportation map of Union Canal Elementary, EFFECTIVE Start of the 2022-23 school year

- **District Transportation** (Bus & Vans) will enter the front of the school in the Green Area designated below.
- **Parent/Guardian Transportation** will enter the school at the main parking lot and follow the Red Arrows for traffic flow. All parent/guardian transportation may park along the loop curb or park in the parking lot.
  - PM Dismissal: 3:25-3:40 PM. Doors will open for the parent pick-up process will begin at 3:15 PM, Students will not be dismissed until 3:25 PM
  - Please Drive to the *FALCONS ENTRANCE;* Park your vehicle along the curb or in a parking space; *Walk-Up and ENTER the Falcons Entrance*. Please present your photo I.D. to sign out your student. *Must Enter Falcons Entrance and Show I.D.*
  - Students will be dismissed at 3:25 PM at the Falcons Entrance and instructed to walk outside and meet you.