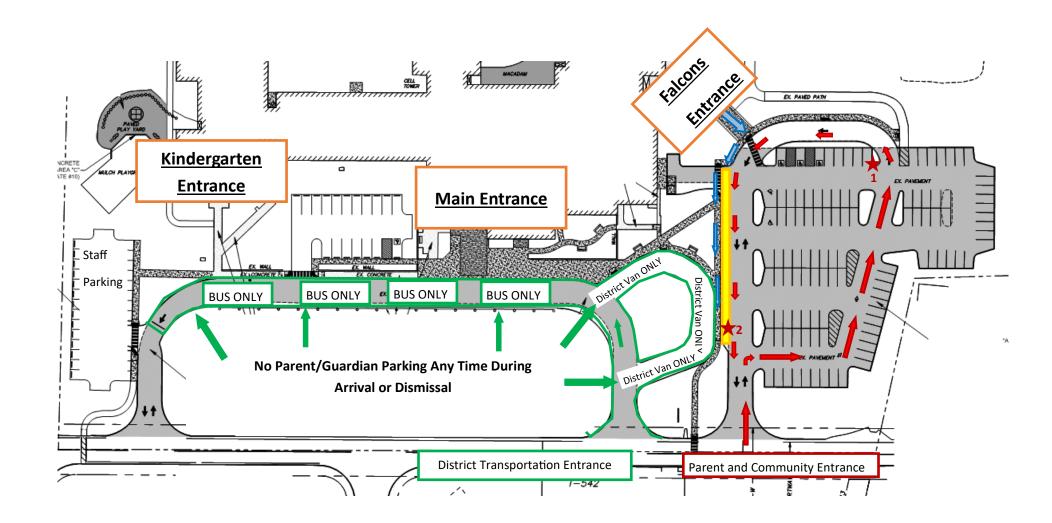

## Transportation Notice: Union Canal Elementary School, END-OF-SCHOOL-DAY DISMISSAL, 2022-23

Please note the below student dismissal transportation map of Union Canal Elementary, EFFECTIVE Start of the 2022-23 school year

- District Transportation (Bus & Vans) will enter the front of the school in the Green Area designated below.
- Parent/Guardian Transportation will enter the school at the main parking lot and follow the Red Arrows for traffic flow. All parent/guardian transportation may park along the loop curb or park in the parking lot.
  - PM Dismissal: 3:25-3:40 PM. Doors will open for the parent pick-up process will begin at 3:15 PM, Students will not be dismissed until 3:25 PM
  - Please Drive to the *FALCONS ENTRANCE;* Park your vehicle along the curb or in a parking space; *Walk-Up and ENTER the Falcons Entrance*. Please present your photo I.D. to sign out your student. *Must Enter Falcons Entrance and Show I.D.*
  - Students will be dismissed at 3:25 PM at the Falcons Entrance and instructed to walk outside and meet you.