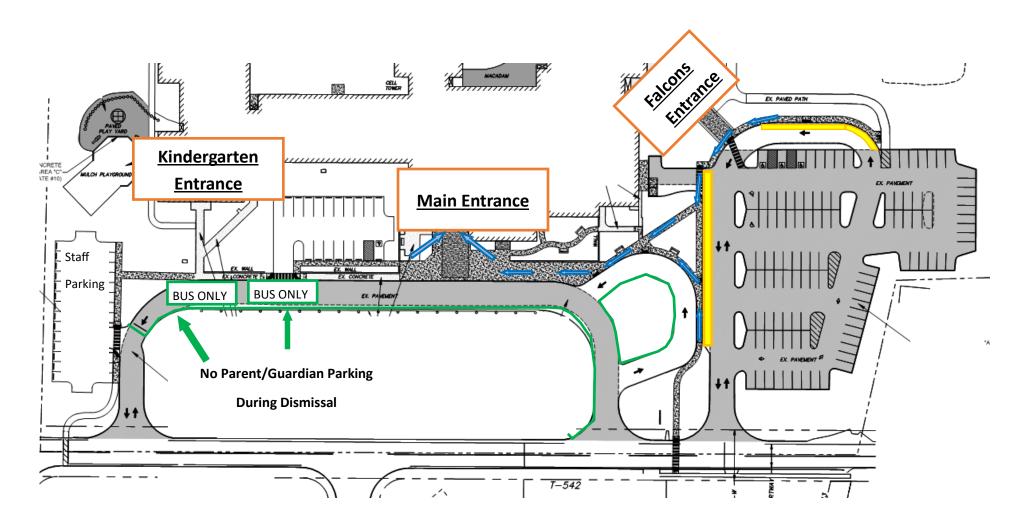

## Transportation Notice: Union Canal Elementary School, PM KINDERGARTEN August 2022

Please note the below student transportation map of Union Canal Elementary, AS OF AUGUST 29, 2022

- **District Transportation Arrival:** (Bus & Vans) will enter the front of the school in the Green Area designated below. Students will enter at the Kindergarten Entrance.
- Parent/Guardian Transportation: 12:55 Arrival—Parents can park in the middle parking lot and walk students to the Kindergarten entrance.
  - Parents should arrive No Later Than 12:50pm
  - Students will enter with Bus students at the Kindergarten Entrance

## See Reverse Side For Dismissal