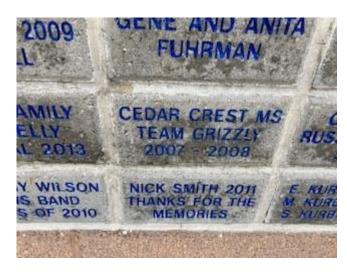

## Catch the Falcon Spirit! Buy-A-Brick Paver

The Falcon Foundation invites you to become part of the "Catch the Falcon Spirit" Buy-A-Brick Paver Project! All proceeds support the Foundation's mission to enhance the educational and enrichment opportunities (social, cultural, and athletic) for all people in the Cornwall-Lebanon School District. Your engraved brick will become a permanent part of the paved walkway adjacent to the existing tribute wall and flagpole in Earl Boltz Stadium.

Standard size pavers are 4" x 8" and can be engraved with up to three lines of lettering – characters (letters, numbers, punctuation) and spaces. Up to 15 characters or spaces per line. Bricks are gray with blue engraving. Please complete one order form for EACH brick ordered. Suggestions include, name, graduation year, sport, "In memory of", "In honor of", "Go Falcons." Payment of \$100 for each brick paver ordered must be received with your order form(s). For more information, contact falconfoundation@clsd.k12.pa.us.