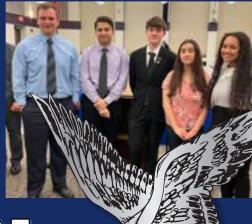

## **Board of School Directors**

Ruth Ann Schlegel, President Bryan D. Smith, Vice President Kyle M. Bensing Diana E. Carpenter Susan A. Dieffenbach

Keith W. Donnachie Jane L. Owsiak Jeffrey J. Snyder Joel W. Zug

Wesley M. Bensing, Treasurer Jean L. Hentz, Secretary Timothy D. Sheffey, Solicitor Colleen S. Gallo, Solicitor

The Board of School Directors has established the following meeting dates for the 2023-24 school year. The Public Work Session, the Regular Monthly Board Meetings and the Reorganization Meeting are held in the Large Group Instruction Room at Cedar Crest High School, 115 East Evergreen Road, Lebanon, Pa., and will begin at 5:30 PM. Other meetings of the Board of School Directors may be scheduled during the year, as needed. Board meetings are Live streamed and available for viewing on the CLSD website.

CLSD Board of School Directors (seated, left-right) Kyle Bensing, Bryan Smith, Ruth Ann Schlegel, Keith Donnachie; (standing, left-right) Jeffrey Snyder, Jane Owsiak, Susan Dieffenbach, Diana Carpenter, Joel Zug.