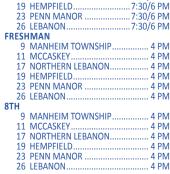

| FOOT<br>VARSI |              |          |
|---------------|--------------|----------|
| 25<br>IV      | NORTHEAST    | 6 PM     |
| • •           | CHAMBERSBURG | 10:30 AM |

**FIELD HOCKEY** VARSITY & JV 30 GOVERNOR MIFFLIN......7/5:30 PM

CO-ED GOLF VARSITY 17 MANHEIM TOWNSHIP...... 12 PM

**BOYS SOCCER VARSITY & JV** 19 ALUMNI GAME 29 CEDAR CLIFF 5:30/4 PM

CCHS Vision/Height/Weight Screenings

CCMS Open House for Parents, 6 PM

25 LANCASTER MENNONITE ...... 4 PM 31 EXETER TOWNSHIP...... 4 PM