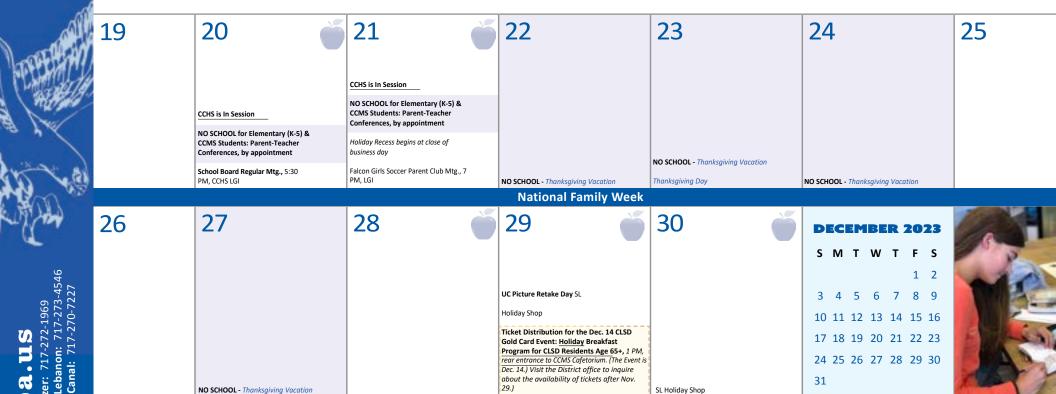

## ATHLETIC ABBREVIATIONS

B - Boys V - Varsity G - Girls JV - Junior Varsity JH - Junior High

National Grandparents Day