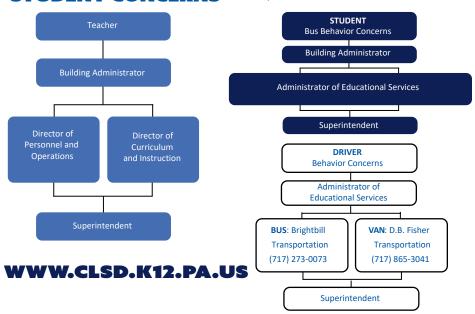

## **Concern Resolution Process**

From time to time, concerns and/or complaints arise that require a process for reconciliation. In these instances, the individual with the complaint should seek a remedy with the party most directly involved, i.e., teacher, bus driver, or administrator. If some mutual resolution cannot be reached, the complaint should be addressed to the building principal. In the event the problem still remains unsettled, contact should be made with one of the directors or the Superintendent. Concerns that are not reconciled at this level should be directed to the Board of School Directors for their consideration.