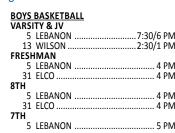

## ATHLETIC ABBREVIATIONS

B - Boys V - Varsity G - Girls JV - Junior Varsity JH - Junior High

National Grandparents Day