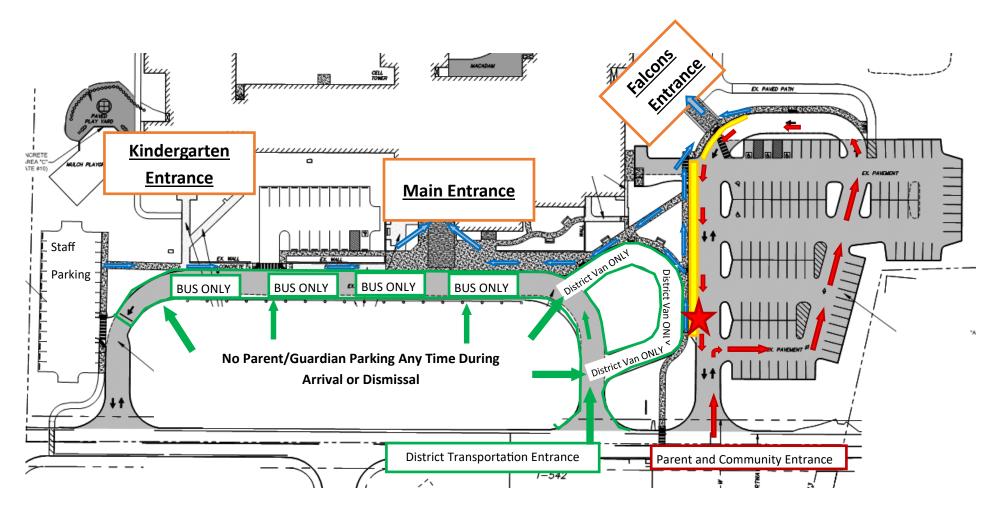

## Transportation Notice: Union Canal Elementary School, Student AM Arrival

Please note the below student transportation map of Union Canal Elementary, Student AM Drop-off

- **District Transportation** (Bus & Vans) will enter the front of the school in the Green Area designated below.
  - Each Bus Will Unload Separately In The Order Busses Arrive Starting @ 8:50am
- Parent/Guardian Transportation will enter the school at the main parking lot and follow the Red Arrows. All parent/guardian transportation may drop-off and pick up in the areas indicated by yellow below.
  - AM Drop Off: 8:50-9:00am. DO NOT PARK in the Drop Off/Loading area. Students enter the building at the Falcons Entrance.
    - To Help With Congestion @ Drop Off Please Drop Students Off Starting at the Star below
      - Please pull forward all the way down the sidewalk if there are no cars in front of you