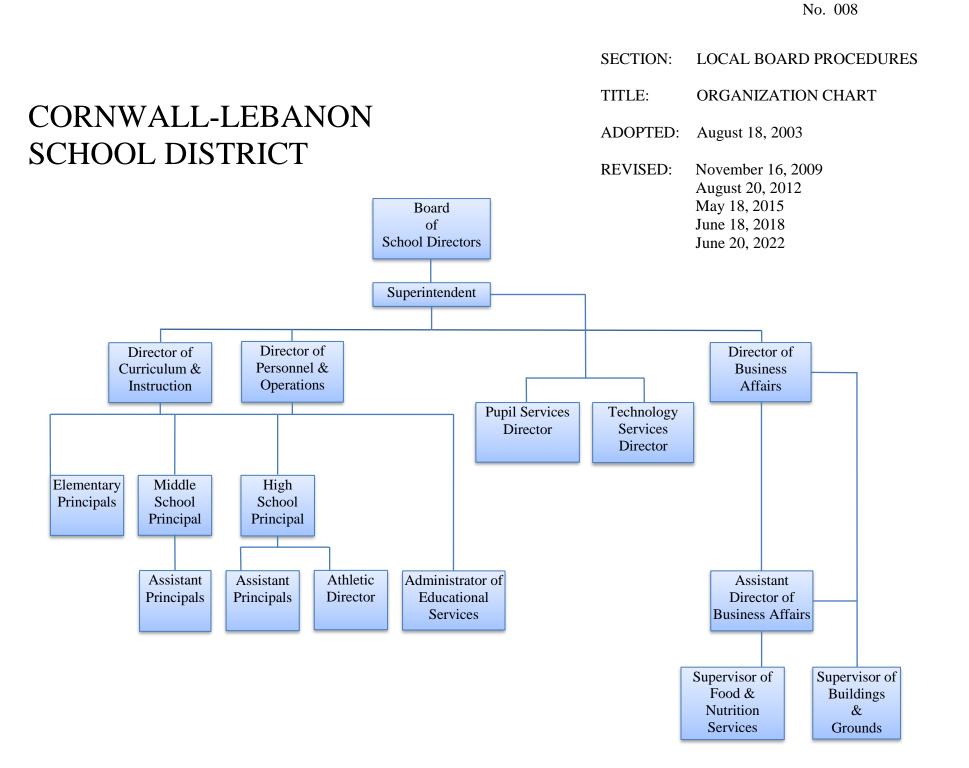

r : 113381303 County : Lebanon

Audit Certification Due: 12/31/2024

This certification is applicable to the Annual Financial Report data submitted through the Consolidated Financial Reporting System (CFRS).

CERTIFICATION: By signing this page I agree that the financial statements of the school have been properly audited as noted above pursuant to Article XXIV, and in the auditor's professional opinion, the Annual Financial Report (PDE-2057) submitted through CFRS is materially consistent with the audited financial statements.

Chief School Administrator

Signature

Date

**Board Secretary** Signature

Date

Jean Hentz

**Contact Person** 

jhentz@clsd.k12.pa.us

**Contact Person E-mail Address** 

(717)272-2031 Ext :

**Contact Person Telephone Number** 

**Contact Person Fax Number** 





| Book         | Policy Manual                                             |
|--------------|-----------------------------------------------------------|
| Section      | 600 Finances                                              |
| Title        | Capital Assets and GASB Statement 34                      |
| Code         | 622                                                       |
| Status       | Active                                                    |
| Legal        | 1. 24 P.S. 218<br>2. 24 P.S. 613                          |
|              | Governmental Accounting Standards Board, Statement No. 34 |
| Adopted      | June 16, 2003                                             |
| Last Revised | June 20, 2022                                             |

# **Purpose**

The Board