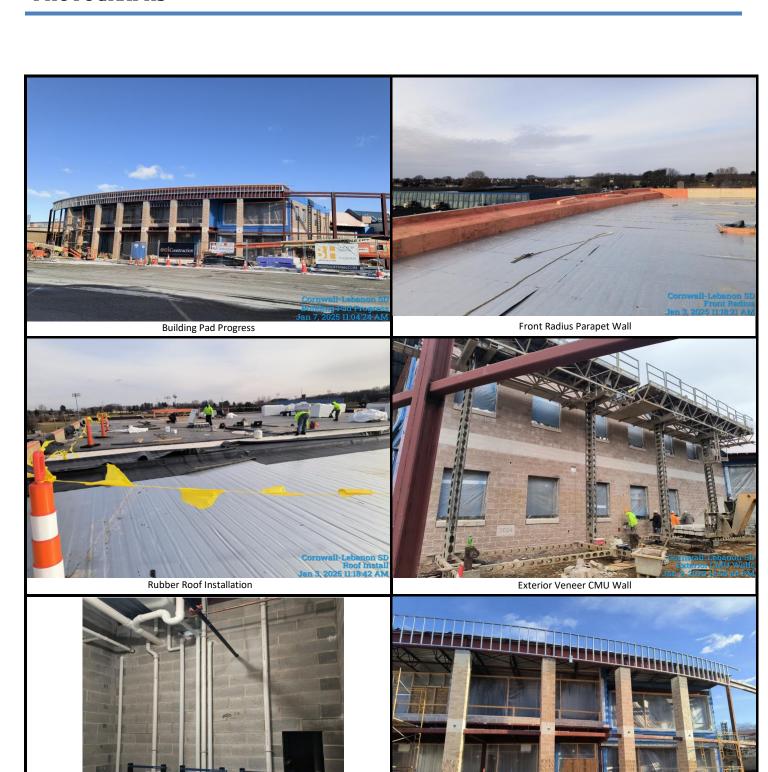

#### **JANUARY 2025 BOARD REPORT**

| SCOPE              |                                                                                                                                                                                                                                                                                                                                                                                                                                                                                                                                                                                                                                                                                                                                                                                                                                                                                                                                                                           |  |  |  |  |
|--------------------|---------------------------------------------------------------------------------------------------------------------------------------------------------------------------------------------------------------------------------------------------------------------------------------------------------------------------------------------------------------------------------------------------------------------------------------------------------------------------------------------------------------------------------------------------------------------------------------------------------------------------------------------------------------------------------------------------------------------------------------------------------------------------------------------------------------------------------------------------------------------------------------------------------------------------------------------------------------------------|--|--|--|--|
| Falcon Connector   | Site  No new work to the site                                                                                                                                                                                                                                                                                                                                                                                                                                                                                                                                                                                                                                                                                                                                                                                                                                                                                                                                             |  |  |  |  |
|                    | <ul> <li>Building</li> <li>Front radius parapet framing completed</li> <li>Roof is being installed</li> <li>CMU veneer is being installed</li> <li>Water lines are all tested and insulated</li> <li>1st Floor heat pipe and duct work is completed</li> <li>Staircase A has been installed</li> </ul>                                                                                                                                                                                                                                                                                                                                                                                                                                                                                                                                                                                                                                                                    |  |  |  |  |
|                    | <ul> <li>1st Floor sprinkler system lines are being installed</li> <li>HS landing roof trusses are installed and plywood installed</li> </ul>                                                                                                                                                                                                                                                                                                                                                                                                                                                                                                                                                                                                                                                                                                                                                                                                                             |  |  |  |  |
| PROJECT<br>SUMMARY | Despite an unfavorably cold and wet month of December, progress on the Connector Wing has not been slowed down. ECI has started to install the roof and they over ½ way completed. They have also completed all the roof blocking along with the framing and sheathing of the front radius parapet wall. The interior CMU walls have been completed on both the 1st and 2nd Floors and they have started to lay up the front CMU piers along with the veneer wrapping the building. The 1st Floor duct work has been installed, as well as the heating pipe, and they are in the process of being insulated. AH Moyer has moved on to installing both of these on the 2nd Floor. Vision Mechanical has completed 1st and 2nd Floor rough-ins and they have also been insulated to allow for the chase walls to be installed. We are hopeful for more favorable weather and continued progression in the coming months as we near closer to the completion of the project. |  |  |  |  |

## **PHOTOGRAPHS**

Front of Building Radius

Chase Plumbing Insulated